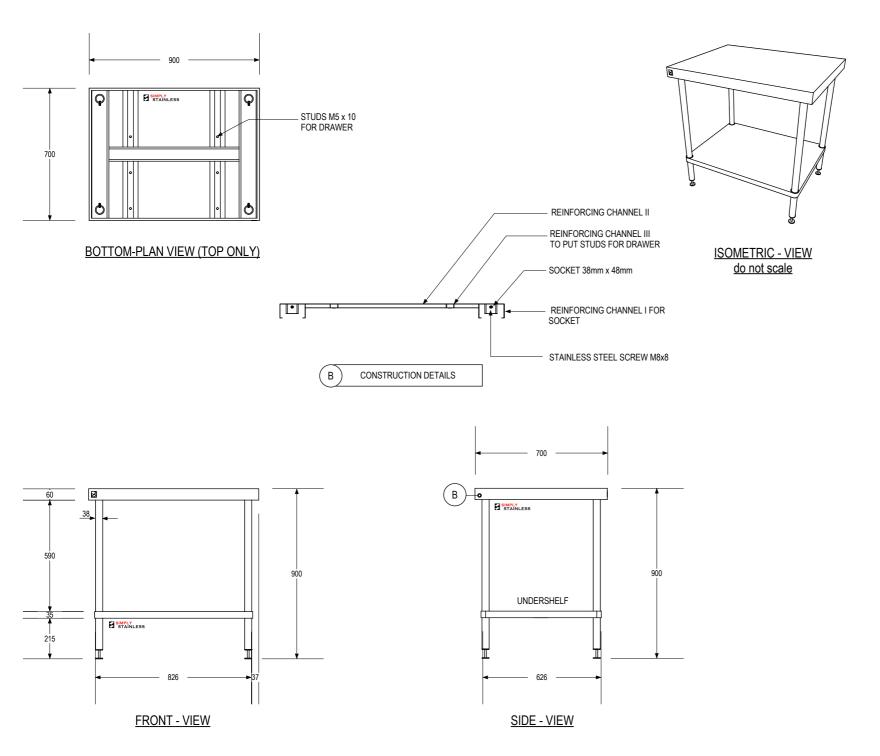

## EU 01-7-0900 WORK BENCH

FULL SS CONSTRUCTION NOTES:

- 1. TOP MADE FROM 1.2mm STAINLESS STEEL.
- CHANNEL REINFORCING I, II & III MADE FROM
   1.2mm STAINLESS STEEL.
   FRAME MADE FROM Ø38mm STAINLESS STEEL
- 4. UNDERSHELF MADE FROM 1.2mm STAINLESS
- STEEL.

  5. FEET ARE ADJUSTABLE STAINLESS STEEL DISC SHAPED FEET.